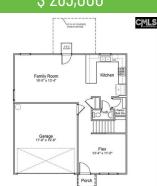

Welcome to Windfall in Blythewood - a low-maintenance community with easy access to Downtown Columbia, Fort Jackson via I-77, I-20 & I-277. This home was built to be energy efficient to keep your utility overhead low. Like new home built in 2022. The open concept layout creates the best option to enjoy all your lower level space & includes a flex space on the first floor & second floor. Luxury vinyl plank flooring throughout the main floor. Kitchen features granite countertops, breakfast bar, walk-in pantry, ample cabinet & counter space, eat-in area that opens to the back patio & connects to the living room. 4 Bedrooms and 2.5 bathrooms in all. The owners suite is located upstairs with the three secondary bedrooms. Owner's suite features a private bathroom with a comfort height vanity, walk-in shower & spacious walk-in closet. The three secondary bedrooms share a hall bathroom. So much packed into this home at a great price! This property is ready for its new homeowner! Call today to schedule your private tour!