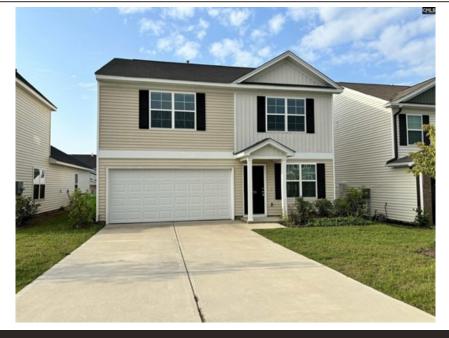

## 298 Windfall Rd, Blythewood, SC 29016

- » Beds: 4 | Baths: 2 Full, 1 Half
- » MLS #: 591408
- » Single Family | 1,816 ft<sup>2</sup> | Lot: 5,227 ft<sup>2</sup>
- » More Info: 298WindfallRd.IsForSale.com

Welcome to Windfall in Blythewood - a low-maintenance community with easy access to Downtown Columbia, Fort Jackson via I-77, I-20 & I-277. This home was built to be energy efficient to keep your utility overhead low. Like new home built in 2022. The open concept layout creates the best option to enjoy all your lower level space & includes a flex space on the first floor & second floor. Luxury vinyl plank flooring throughout the main floor. Kitchen features granite countertops, breakfast bar, walk-in pantry, ample cabinet & counter space, eat-in area that opens to the back patio & connects to the living room. 4 Bedrooms and 2.5 bathrooms in all. The owners suite is located upstairs with the three secondary bedrooms. Owner's suite features a private bathroom with a comfort height vanity, walk-in shower & spacious walk-in closet. The three secondary bedrooms share a hall bathroom. So much packed into this home at a great price! This property is ready for its new homeowner! Call today to schedule your private tour!